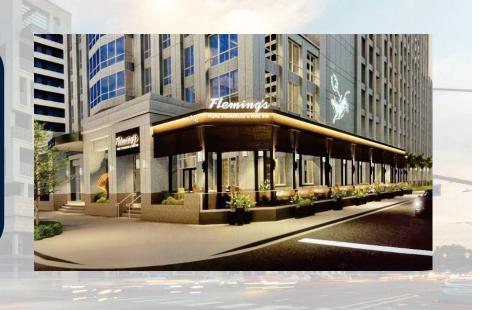

### FLEMING'S PRIME STEAKHOUSE AND WINE BAR

Iconic Steakhouse Opening at The Mark in Downtown Riverside